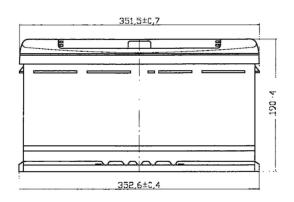

| PERFORMANCES                                                 |                                         | CONTAINER         |                |                  |
|--------------------------------------------------------------|-----------------------------------------|-------------------|----------------|------------------|
| Voltage (V):                                                 | 12 V                                    | Type:             | L05            | BLACK            |
| C20 (Ah):                                                    | 90.0 20 h                               | Hold Down:        | B13            |                  |
| Cranking (A):                                                | 720 EN                                  | H.D. Adapter:     | No             |                  |
| Charge:                                                      | WET                                     | COVER             |                |                  |
| Technology:                                                  | Vented/Flooded                          | Type:             | NPR            | BLACK            |
| Grid:                                                        | Ca/Ca                                   | Polarity:         | ETN 0          |                  |
| Vibration:                                                   | V1 (30Hz+/-2Hz/3g/2h)                   | Terminals:        | EN taper post  |                  |
| Endurance:                                                   | E1 (180 cycles@25%)                     | Terminal Adapter: | No             |                  |
|                                                              | _ ( ( ' ' ' ' ' ' ' ' ' ' ' ' ' ' ' ' ' | SOCI:             | No             |                  |
|                                                              |                                         | Ventilation:      | Central        |                  |
| STD. DIMENSIONS                                              |                                         | Filter:           | 2 Filters      |                  |
| Length (mm ± 2):                                             | 353                                     | Lateral Plug:     | Standard shape | Right side BLACK |
| Width (mm ± 2):                                              | 175                                     | PLUGS             |                |                  |
| Height (mm ± 2):                                             | 190                                     | Type: 1 x NPR (N  | Manifold)      | BLACK            |
| Total Weight (kg ± 5%):                                      | 20.10                                   | HANDLES           |                |                  |
|                                                              |                                         | Type: 1 x NPR (   | Thin)          | BLACK            |
|                                                              |                                         | OTHERS            |                |                  |
|                                                              |                                         | Degassing Tube:   | No             |                  |
| All figures show nominal values and applicable European Regu |                                         |                   |                |                  |