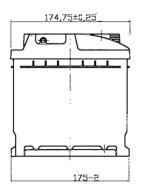

| PERFORMANCES                                                 |                                         | CONTAINER         |                |                  |
|--------------------------------------------------------------|-----------------------------------------|-------------------|----------------|------------------|
| Voltage (V):                                                 | 12 V                                    | Type:             | L05            | BLACK            |
| C20 (Ah):                                                    | 90.0 20 h                               | Hold Down:        | B13            |                  |
| Cranking (A):                                                | 720 EN                                  | H.D. Adapter:     | No             |                  |
| Charge:                                                      | WET                                     | COVER             |                |                  |
| Technology:                                                  | Vented/Flooded                          | Type:             | NPR            | BLACK            |
| Grid:                                                        | Ca/Ca                                   | Polarity:         | ETN 0          |                  |
| Vibration:                                                   | V1 (30Hz+/-2Hz/3g/2h)                   | Terminals:        | EN taper post  |                  |
| Endurance:                                                   | E1 (180 cycles@25%)                     | Terminal Adapter: | No             |                  |
|                                                              | _ ( ( ' ' ' ' ' ' ' ' ' ' ' ' ' ' ' ' ' | SOCI:             | No             |                  |
|                                                              |                                         | Ventilation:      | Central        |                  |
| STD. DIMENSIONS                                              |                                         | Filter:           | 2 Filters      |                  |
| Length (mm ± 2):                                             | 353                                     | Lateral Plug:     | Standard shape | Right side BLACK |
| Width (mm ± 2):                                              | 175                                     | PLUGS             |                |                  |
| Height (mm ± 2):                                             | 190                                     | Type: 1 x NPR (N  | Manifold)      | BLACK            |
| Total Weight (kg ± 5%):                                      | 20.10                                   | HANDLES           |                |                  |
|                                                              |                                         | Type: 1 x NPR (   | Thin)          | BLACK            |
|                                                              |                                         | OTHERS            |                |                  |
|                                                              |                                         | Degassing Tube:   | No             |                  |
| All figures show nominal values and applicable European Regu |                                         |                   |                |                  |